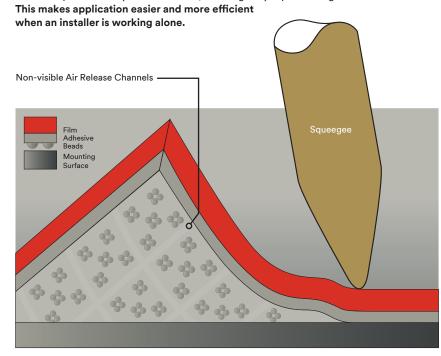

It also integrates 3M™ Comply™ adhesive non visible air release system that provides an even and smooth surface appearance after application while helping prevent air bubbles.

#### Optimized Initial Tack

New adhesive system associated with 3M<sup>™</sup> Controltac<sup>™</sup> film technology and 3M<sup>™</sup> Comply<sup>™</sup> Adhesive Non-Visible Air Release Channels provides very low initial tack, allowing easy repositioning.

### • Impressive film appearance

3M Non-Visible Air Release Channels result in a very uniform final appearance on the vehicle.

3M™ Wrap Film Series 1380