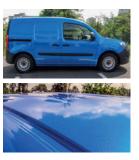

## The next Generation of Wrap Films.

The main characteristic of this evolutionary product is its outstanding conformability which allows application on the most severe recessed areas of a vehicle without the need for any cuts.

#### • Warranted Lifting Resistance

July 2014

Full Car Wrapping with 3M™ Wrap Film Series 1380 without relief cuts

April 2015 Inspection of 3M™ Wrap Film Series 1380

 $3M^{TM}$  Wrap Film Series 1380 stays in place. This is warranted by 3M!