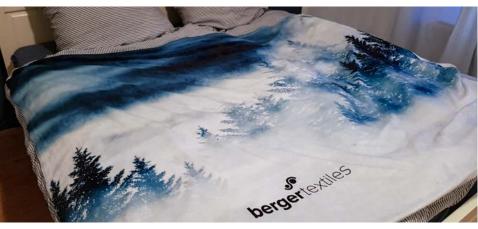

## CREATE A SMILE ON THE FACE OF YOUR FRIENDS AND FAMILY WITH THE COSY, PERSONALISED PHOTO BLANKET.

Are you looking for an eye-catcher for your couch or the bed? Then the super soft, plush densely woven "Cosy Blanket" is the product of your choice. Finished with a photo-realistic sublimation transfer print, the blanket always stays cosy and soft. Of course, the "Cosy Blanket" is machine washable at 40° C with or without print.