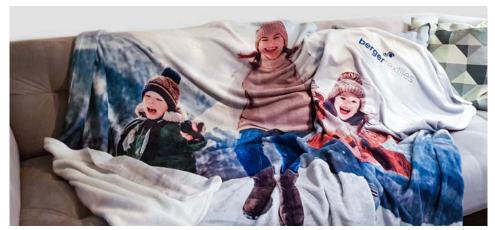

## CREATE A SMILE ON THE FACE OF YOUR FRIENDS AND FAMILY WITH THE COSY, PERSONALISED PHOTO BLANKET.

Are you looking for an eye-catcher for your couch or the bed? Then the super soft, plush densely woven "Cosy Blanket" is the product of your choice. Finished with a photo-realistic sublimation transfer print, the blanket always stays cosy and soft. Of course, the "Cosy Blanket" is machine washable at 40° C with or without print.