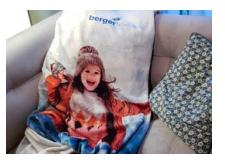

## CREATE A SMILE ON THE FACE OF YOUR FRIENDS AND FAMILY WITH THE COSY, PERSONALISED PHOTO BLANKET.

Are you looking for an eye-catcher for your couch or the bed? Then the super soft, plush densely woven "Cosy Blanket" is the product of your choice. Finished with a photo-realistic sublimation transfer print, the blanket always stays cosy and soft. Of course, the "Cosy Blanket" is machine washable at 40° C with or without print.